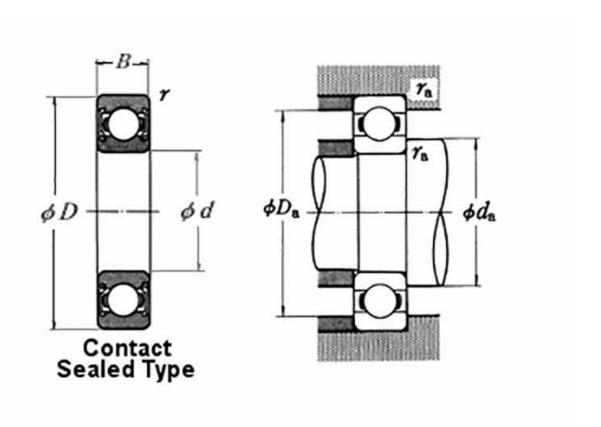

## **Basic dimensions**

| Outer diameter [D] | 72.00 | mm |
|--------------------|-------|----|
| Inner diameter [d] | 35.00 | mm |
| Width [B]          | 17.00 | mm |

## Other data

Seal type Contact Sealed RS